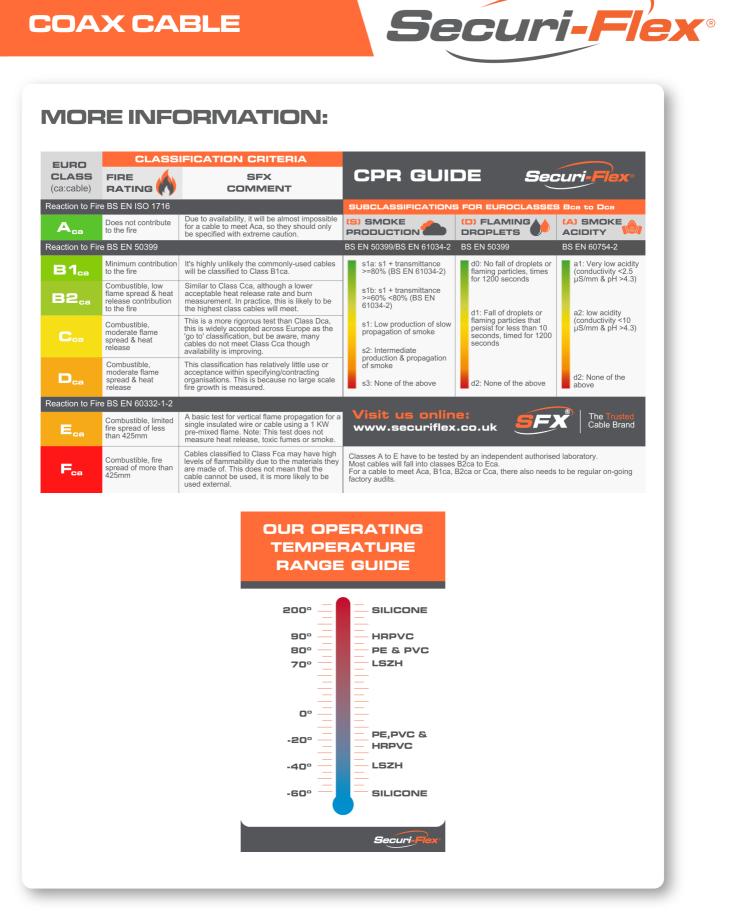

#### **Cable Construction**

| CPR                      | Eca                                          |
|--------------------------|----------------------------------------------|
| Conductor Diameter (mm)  | 1.00 ±0.01                                   |
| Inner Conductor          | Bare Copper                                  |
| Overall Diameter (mm)    | 6.55 ±0.10                                   |
| Compliance and Standards | CE2014/30/EU,RoHS2 2011/65/EU,LVD 2014/35/EU |

#### **Electrical Characteristics**

| Outer Conductor DC resistance @ 20°C | <450/km       |
|--------------------------------------|---------------|
| Rated Temperature (°C)               | -20°C to 80°C |
| Impedance                            | 750 ±30       |
| Capacitance                          | >52 nF/km     |