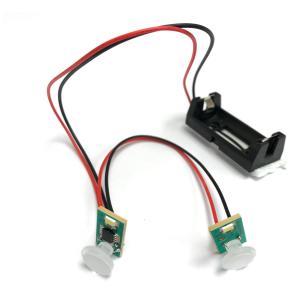

## **HAY-2LEDMOD**

This is a Dual Flash Led Unit for Bell Boxes - battery not included, 1 x CR123A lithium battery 3V required.

Super bright LED's so will flash through all Bellbox covers and Strobe colours

| Model                   | HAY-2LEDMOD                                            |
|-------------------------|--------------------------------------------------------|
| Product<br>Description  | Twin flashing LED Module                               |
| LED Type                | Super High Bright                                      |
| LED Color               | Clear White                                            |
| Power Source            | Battery-Powered                                        |
| Battery Type            | 1xCR123A Lithium ion battery (not included)            |
| Battery Voltage         | 3.0 volts                                              |
| Alternating Time        | 1.5 seconds                                            |
| Wiring Length           | 30cm from Battery Holder to 1st LED +15cm between LEDs |
| Average Battery<br>Life | 3 years                                                |
| Product Dimensions      | 4.2 x 1.8 x 1.8 cm                                     |
| Weight                  | 12 Grams                                               |