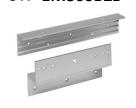

## STP-EM300ZLDC Double covered Z & L bracket for slim maglocks

## **Technical Information**

- 2 brackets required for double magnets
- Dimensions:  $Z Bracket = 255mm(L) \times 97mm(D) \times$ 82mm(H) L Bracket = 250mm(L) x 30mm(W) x 48mm(H)
- Maximum adjustment = 22mm

installation of an inward opening door. The fully adjustable Z bracket enables precise alignment of the armature plate with the magnet.

This architectural bracket set for slim maglocks is double covered, giving the smartest appearance possible to the