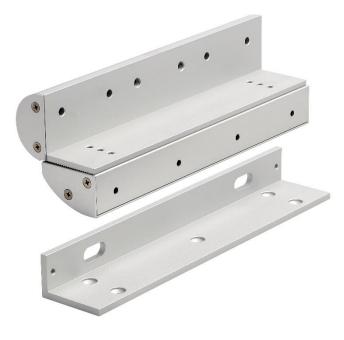

## STP-EM300ZLDC Double covered Z & L bracket for slim maglocks

## **Technical Information**

- 2 brackets required for double magnets
- Dimensions:  $Z Bracket = 255mm(L) \times 97mm(D) \times$ 82mm(H) L Bracket = 250mm(L) x 30mm(W) x 48mm(H)
- Maximum adjustment = 22mm

installation of an inward opening door. The fully adjustable Z bracket enables precise alignment of the armature plate with the magnet.

This architectural bracket set for slim maglocks is double covered, giving the smartest appearance possible to the

## **Features**

- For use on inward opening doors
- Compatible with all slim cased maglocks from STP
- Anodised aluminium finish
- Architectural design improves aesthetics