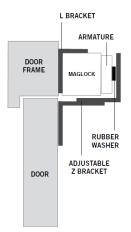

# Fully adjustable

installation of an inward opening door. The fully adjustable Z bracket enables precise alignment of the armature plate with the magnet.

This architectural bracket set for slim maglocks is double covered, giving the smartest appearance possible to the